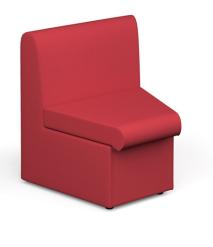

## Alto modular reception seating concave with no arms - made to order

#### ALT50002

Alto is a modular range of reception furniture that can be customised to fit the specific needs of the modern office, providing comfortable office seating for visitors while they wait. The flexibility of the modular components with curved, straight, left and right hand and corner options allows for multiple configurations without sacrificing on style

## **PRODUCT FEATURES**

- Fully upholstered modular reception seating
- Deep foam filled seat and back provide excellent user support
- Solid wooden internal construction
- Versatile concave unit, can be used with additional modular units
- Easy to move and re-configure to suit different environments
- Simple, versatile selection of shapes with large and small footprints