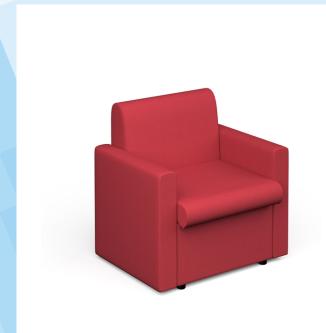

## PRODUCT DATA SHEET

Alto modular reception seating with arms - made to order

## ALT50004

Alto is a modular range of reception furniture that can be customised to fit the specific needs of the modern office, providing comfortable office seating for visitors while they wait. The flexibility of the modular components with curved, straight, left and right hand and corner options allows for multiple configurations without sacrificing on style

## PRODUCT FEATURES

- Fully upholstered modular reception seating
- Deep foam filled seat and back provide excellent user support
- Solid wooden internal construction
- Versatile armchair, can be used with additional modular units
- Easy to move and re-configure to suit different environments
- Simple, versatile selection of shapes with large and small footprints

## **DIMENSIONS & SPECIFICATIONS**

HeightWidthDepth770mm770mm640mm

RRP: £473.00 Bar Code: 5019904576066

Conforms to:

Colour: MTO
Warranty: 5 years

Pack Quantity: 1
Weight (Kg): 29.50