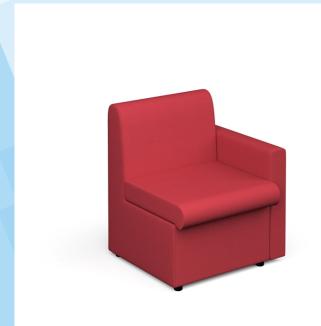

## PRODUCT DATA SHEET

Alto modular reception seating with left hand arm - made to order

## ALT50005

Alto is a modular range of reception furniture that can be customised to fit the specific needs of the modern office, providing comfortable office seating for visitors while they wait. The flexibility of the modular components with curved, straight, left and right hand and corner options allows for multiple configurations without sacrificing on style

## PRODUCT FEATURES

- Fully upholstered modular reception seating
- Deep foam filled seat and back provide excellent user support
- Solid wooden internal construction
- Versatile left handed armchair, can be used with additional modular units
- Easy to move and re-configure to suit different environments
- Simple, versatile selection of shapes with large and small footprints

## **DIMENSIONS & SPECIFICATIONS**

Height Width Depth
770mm 675mm 640mm

RRP: £436.00 Bar Code: 5019904576073

Conforms to:

Colour: MTO
Warranty: 5 years

Pack Quantity: 1
Weight (Kg): 23.50