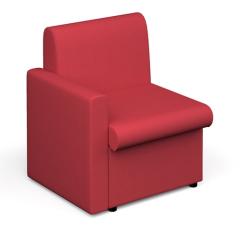

# Alto modular reception seating with right hand arm - made to order

#### ALT50006

Alto is a modular range of reception furniture that can be customised to fit the specific needs of the modern office, providing comfortable office seating for visitors while they wait. The flexibility of the modular components with curved, straight, left and right hand and corner options allows for multiple configurations without sacrificing on style

## **PRODUCT FEATURES**

- Fully upholstered modular reception seating
- Deep foam filled seat and back provide excellent user support
- Solid wooden internal construction
- Versatile right handed armchair, can be used with additional modular units
- Easy to move and re-configure to suit different environments
- Simple, versatile selection of shapes with large and small footprints

### **DIMENSIONS & SPECIFICATIONS**

Height 770mm Depth 640mm

RRP: £436.00 Bar Code: 5019904576080 Conforms to:

Width

675mm

Colour: MTO Warranty: 5 years Pack Quantity: 1 Weight (Kg): 23.50