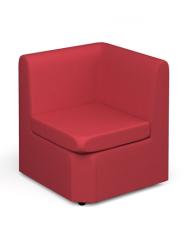

## PRODUCT DATA SHEET

Alto modular reception seating corner unit - made to order

## ALT50007

Alto is a modular range of reception furniture that can be customised to fit the specific needs of the modern office, providing comfortable office seating for visitors while they wait. The flexibility of the modular components with curved, straight, left and right hand and corner options allows for multiple configurations without sacrificing on style

## PRODUCT FEATURES

- Fully upholstered modular reception seating
- Deep foam filled seat and back provide excellent user support
- Solid wooden internal construction
- Versatile corner section which can be used with additional modular units
- Easy to move and re-configure to suit different environments
- Simple, versatile selection of shapes with large and small footprints