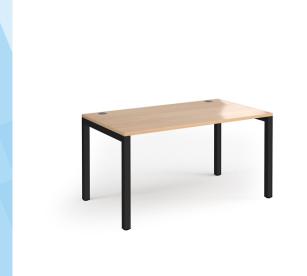

## PRODUCT DATA SHEET

Connex single desk 1400mm x 800mm - black frame, beech top

## PRODUCT FEATURES

- Single straight desks 800mm deep with two cable access ports
- Rectangular steel framework in silver, black or white with excellent strength and stability
- 25mm desktops available in beech, grey oak, oak, walnut and white
- Legs are shared between desk clusters with a recessed centre leg support to save space and costs
- Quick assembly modular bench desk system for high density office spaces
- Horizontal and vertical cable management available to allow cables to rise from the floor via mass cable risers and

## **DIMENSIONS & SPECIFICATIONS**

Height Width Depth
725mm 1400mm 800mm

RRP: £367.00
Bar Code: 5019904648633
Conforms to: EN 527-2:2016

Colour: White Warranty: 6 years

Pack Quantity: 1
Weight (Kg): 32.00