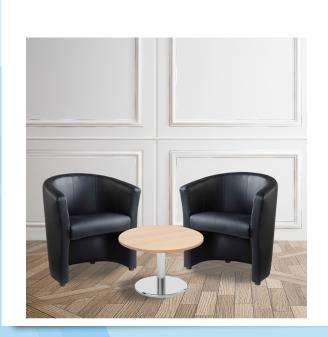

## PRODUCT DATA SHEET

London tub chairs x2 with 600mm coffee table bundle - beech

## COMB04

London is an attractive, faux leather seating solution where versatility and comfort are a top priority. Not only do the conveniently sized one and two seater tub chairs allow for many placement options within a reception area, but the sturdy construction ensures that these attractive chairs will grace any office for years to

## PRODUCT FEATURES

- Coffee table with 2 leather tub chairs suitable for meeting room and reception areas
- Stylish high back tub style chair with elegant clean line styling for a distinctive modern look
- Durable black faux leather with generous deep cushioned seat and contoured back
- Circular reception coffee table 600mm diameter with beech top and chrome leg design
- Perfect for employees to catch up over a quick drinks break
- A stylish focal point for any breakout space