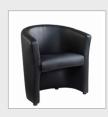

## COMB04

London is an attractive, faux leather seating solution where versatility and comfort are a top priority. Not only do the conveniently sized one and two seater tub chairs allow for many placement options within a reception area, but the sturdy construction ensures that these attractive chairs will grace any office for years to

## PRODUCT FEATURES

- Coffee table with 2 leather tub chairs suitable for meeting room and reception areas
- Stylish high back tub style chair with elegant clean line styling for a distinctive modern look
- Durable black faux leather with generous deep cushioned seat and contoured back
- Circular reception coffee table 600mm diameter with beech top and chrome leg design
- Perfect for employees to catch up over a quick drinks break
- A stylish focal point for any breakout space