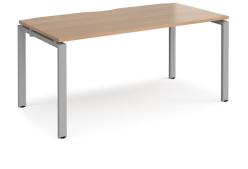

## **PRODUCT DATA SHEET**

Adapt single desk 1600mm x 800mm - silver frame, beech top

## E168-S-B

Comprising a sturdy steel subframe and bench tops which take on a floating appearance, Adapt offers a clean and minimal look to the workplace. Desk legs can be shared, making it an aesthetically pleasing, cost effective and practical system for high density office spaces. The Adapt benching solution is a real stand out in the modern office environment.

## **PRODUCT FEATURES**

- Single straight desks 800mm deep with scalloped cut outs in the desktops
- Sturdy steel framework and bench tops which take on a floating appearance
- 25mm desktops available in beech, oak, white, walnut and white with oak edging
- Desk legs can be shared, making it an aesthetically pleasing, cost effective and practical system
- High quality modular bench desk system to suit modern open plan office environments
- Horizontal and vertical cable management available to allow cables to rise from the floor via mass cable risers and

## **DIMENSIONS & SPECIFICATIONS**

Height 725mm

Depth 1600mm 800mm

RRP: £554.00

Width

Colour: Beech

Bar Code: 5019904163761 Warranty: 8 years Conforms to: EN 527-2:2016 and BS EN ISO 9241-5 1999

Pack Quantity: 1 Weight (Kg): 44.00