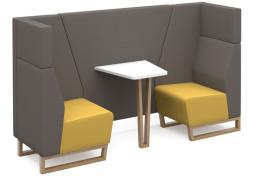

## **PRODUCT DATA SHEET**

Encore<sup>2</sup> open high back 2 person meeting booth with table and wooden sled frame - made to order

## **ENCOP-POD02-WF**

Encore Open is available as a 2, 4 or 6 person meeting pod and has been designed to bring people together in a place where ideas, insight and inspiration can be shared. Like its big brother the Encore Pod, Encore Open has a fully upholstered cushion and back that delivers comfort and lumbar support with a modern design, but Encore Open is available with open sides for a more informal feel.

## **PRODUCT FEATURES**

- Deep-foamed seat construction with multiple fabric options and wooden or metal sled feet
- Perfect for open space environments in offices
- Practical seating solution for creating a quiet space for meetings, work and study
- Large sides of the high booth offer effective noise reduction and privacy
- Table tops available in white or kendal oak with matching edging
- Choice of 2, 4 and 6 seater booths with open sides