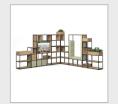

## FL-23D

The Flux modular shelving system epitomises the future of adaptable, modern design. Flux has a capacitor for an infinite number of layout options and shapes to help create work zones in any space to promote privacy or transparency as needed. The crisp, clean aesthetic of the black frame allows you to break up the workplace landscape while bringing together a wide range of complementary components and products and, never compromising on design.

## PRODUCT FEATURES

- Double width starter tower units supplied with 2 linking brackets
- Modular grid based shelving/storage system for adaptable, flexible spaces
- Configured in an infinite number of ways to suit any space
- Fully welded frame construction for easy installation & added strength
- Available in 2, 3, 4 & 5 high cubes, with linking brackets to combine straight or right-angled shelving units
- Wooden add-ons and