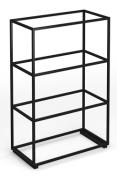

## PRODUCT DATA SHEET

Flux modular storage double unit - 3 high

## FL-23D

The Flux modular shelving system epitomises the future of adaptable, modern design. Flux has a capacitor for an infinite number of layout options and shapes to help create work zones in any space to promote privacy or transparency as needed. The crisp, clean aesthetic of the black frame allows you to break up the workplace landscape while bringing together a wide range of complementary components and products and, never compromising on design.

## PRODUCT FEATURES

- Double width starter tower units supplied with 2 linking brackets
- Modular grid based shelving/storage system for adaptable, flexible spaces
- Configured in an infinite number of ways to suit any space
- Fully welded frame construction for easy installation & added strength
- Available in 2, 3, 4 & 5 high cubes, with linking brackets to combine straight or right-angled shelving units
- Wooden add-ons and

## **DIMENSIONS & SPECIFICATIONS**

Height Depth Width 1245mm 820mm 420mm

RRP: £562.00

**Bar Code:** Conforms to: Colour: Black

Warranty: 2 years

Pack Quantity: 1 Weight (Kg):