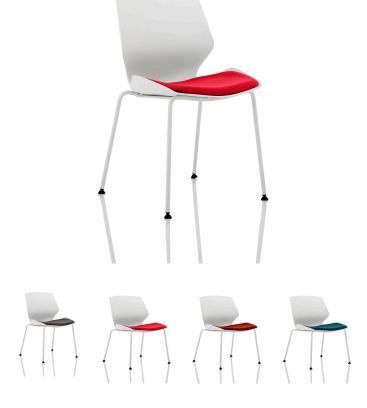

## Florence White Frame Fabric Seat Visitor Chair **SKU** KCUP1536

## Colour:

Grey, Bespoke Stevia Blue, Bespoke Myrrh Green, Bespoke Ginseng Chilli, Bespoke Tabasco Orange, Bespoke Bergamot Cherry, Bespoke Tansy Purple, Bespoke Maringa Teal, Bespoke Senna Yellow

## Details

×

Florence is totally contemporary white shell seating for the modern, hard-working office space.

Product Features:

• Stylish white shell general purpose chair • Slate grey fabric upholstery • Floor protection feet • Shaped backrest for lumbar support • Stacks up to 4 high

## Specifications

Material

•Back Material: Plastic

- •Seat Material: Fabric
- •Frame Material: Metal
- Self Assembly: Yes

Stackable: true

- Maximum Weight Capacity (kg): 110
- Recommended Usage (Hours): 8
- Mechanical Components Guarantee: 2 Years
- Fabric and Foam Guarantee: 1 Year
- Overall Dimensions (mm)
- •Width: 500
- •Depth: 520
- •Height: 855
- Product Weight (kg): 18; 16
- Seat Dimensions (mm)
- •Seat Width: 470
- •Seat Depth: 440
- •Seat Height: 470
- Back Type: Medium
- Back Dimensions (mm)
- •Back Width: 465
- •Back Height: 410
- Commodity Code: 94017100
- ISPC Code: 60262