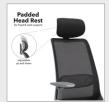

## HOL300T1-K

Style meets comfort, the Holden mesh task chair fuses together aluminium cast arms and a 5 star base together with a modern dark grey finish with black mesh back and black fabric seat. The smooth tilting mechanism can be locked into a reclined position and with the both the gas lift and reclining mechanism integrated into the seat allow for easy ergonomic access. The 4-dimensional arms can move in all direction to ensure user comfort. A height adjustable rear lumbar support and head rest finishes off the styling and user comfort.

## PRODUCT FEATURES

- Triple P task chair
- Mesh back
- Syncronised seat depth adjustment
- Lumbar support
- Head rest
- 4D adjustable arms