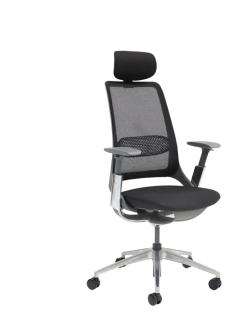

## PRODUCT DATA SHEET

Holden mesh back operator chair with black fabric seat and headrest-Aluminium base and arms with black mesh back

## HOL300T1-K

Style meets comfort, the Holden mesh task chair fuses together aluminium cast arms and a 5 star base together with a modern dark grey finish with black mesh back and black fabric seat. The smooth tilting mechanism can be locked into a reclined position and with the both the gas lift and reclining mechanism integrated into the seat allow for easy ergonomic access. The 4-dimensional arms can move in all direction to ensure user comfort. A height adjustable rear lumbar support and head rest finishes off the styling and user comfort.

## PRODUCT FEATURES

- Triple P task chair
- Mesh back
- Syncronised seat depth adjustment
- Lumbar support
- Head rest
- 4D adjustable arms