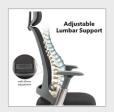

## HOL300T1-K

Style meets comfort, the Holden mesh task chair fuses together aluminium cast arms and a 5 star base together with a modern dark grey finish with black mesh back and black fabric seat. The smooth tilting mechanism can be locked into a reclined position and with the both the gas lift and reclining mechanism integrated into the seat allow for easy ergonomic access. The 4-dimensional arms can move in all direction to ensure user comfort. A height adjustable rear lumbar support and head rest finishes off the styling and user comfort.

## PRODUCT FEATURES

- Triple P task chair
- Mesh back
- Syncronised seat depth adjustment
- Lumbar support
- Head rest
- 4D adjustable arms