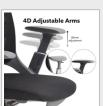

## HOL300T1-K

Style meets comfort, the Holden mesh task chair fuses together aluminium cast arms and a 5 star base together with a modern dark grey finish with black mesh back and black fabric seat. The smooth tilting mechanism can be locked into a reclined position and with the both the gas lift and reclining mechanism integrated into the seat allow for easy ergonomic access. The 4-dimensional arms can move in all direction to ensure user comfort. A height adjustable rear lumbar support and head rest finishes off the styling and user comfort.

## PRODUCT FEATURES

- Triple P task chair
- Mesh back
- Syncronised seat depth adjustment
- Lumbar support
- Head rest
- 4D adjustable arms