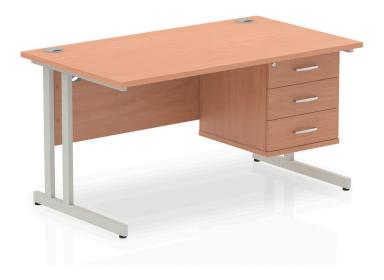

Impulse 1400mm Cantilever Straight Desk With Single Fixed Pedestal

• Impulse contract 1400 wide desk • 25mm tops • Heat resistant Beech melamine finish • 18mm modesty panels • 2mm protective abs edging • White coated double strut legs • 2 cable ports • Height adjustable feet • Steel to steel fixings • 2 modesty panels slots • Deep set modesty panel (5") allows for compatibility of most screen clamp fittings • Fixed pedestal