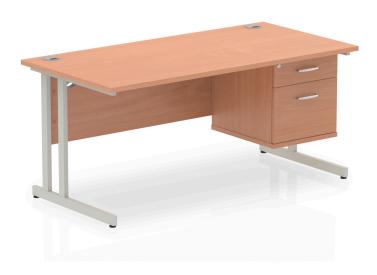

• Impulse contract 1600 wide desk • 25mm tops • Heat resistant Beech melamine finish • 18mm modesty panels • 2mm protective abs edging • White coated double strut legs • 2 cable ports • Height adjustable feet • Steel to steel fixings • 2 modesty panels slots • Deep set modesty panel (5") allows for compatibility of most screen clamp fittings • Fixed pedestal