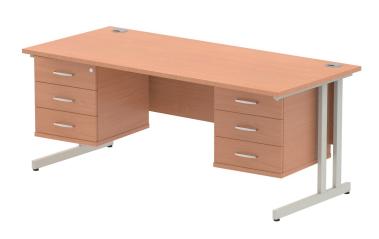

## **Details**

Impulse represents the best value contract office desking and storage available today. Created by specialist designers with a focus on all office furniture needs the products provide refinement on budget. The comprehensive range is fully guaranteed and quality assured.

• Impulse contract 1600 wide desk • 25mm tops • Heat resistant Beech melamine finish • 18mm modesty panels • 2mm protective abs edging • White coated double strut legs • 2 cable ports • Height adjustable feet • Steel to steel fixings • 2 modesty panels slots • Deep set modesty panel (5") allows for compatibility of most screen clamp fittings • Fixed pedestal