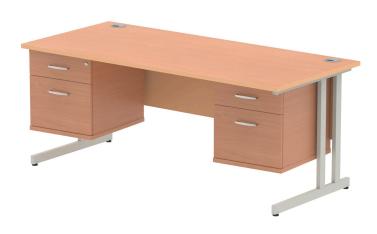

## **Details**

Impulse represents the best value contract office desking and storage available today. Created by specialist designers with a focus on all office furniture needs the products provide refinement on budget. The comprehensive range is fully guaranteed and quality assured.

• Impulse contract 1800 wide desk • 25mm tops • Heat resistant Beech melamine finish • 18mm modesty panels • 2mm protective abs edging • White coated double strut legs • 2 cable ports • Height adjustable feet • Steel to steel fixings • 2 modesty panels slots • Deep set modesty panel (5") allows for compatibility of most screen clamp fittings • Fixed pedestal