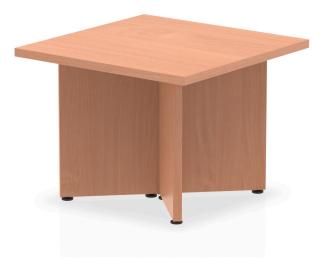

## Impulse Coffee Table Arrowhead Leg

**SKU** 1003420

**Colour:** Beech, Grey Oak, Maple, Oak, Walnut, White Width: 1200, 600

Impulse informal coffee table | 25mm thick top | Distinctive arrowhead legs | 2mm abs protective edging | Heat resistant beech melamine finish | Steel to steel fittings

## **Specifications**

Brand: Impulse

Self Assembly: Yes

Guarantee: 10 Years

**Product Appearance** 

•Material: MFC

- •Shape: Rectangular; Square
- Desk / Table Specs
- •Top Shape: Straight; Square
- •Top Width: 1200; 600
- •Top Depth: 600
- •Frame Colour: Matching Panel
- •Leg Type: Arrowhead
- •Width Under Top: 560
- •Height Under Top: 425
- Product Dimensions (mm)
- •Width: 1200; 600
- •Depth: 600
- •Height: 435
- •Thickness: 25