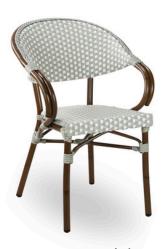

## PRODUCT INFORMATION AND SPECIFICATIONS SHEET

|   | D |
|---|---|
| A |   |

Black & White

Grey & White

Green & White

Blue & White

## Features and benefits

- Classic Parisian style chair
- Available in 4 colours
- Lightweight and durable aluminium frame.
  Easy to move.
- For indoor and outdoor use.
- Polypropylene wicker effect weave.
- Stackable up to 6 high.
- 5 year structural warranty.
- IN STOCK FOR SAME DAY DESPATCH\*.