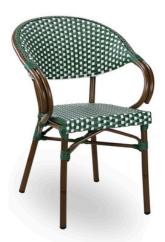

## PRODUCT INFORMATION AND SPECIFICATIONS SHEET

|   | D |
|---|---|
| A |   |

Black & White

Grey & White

Green & White

Blue & White

## Features and benefits

- Classic Parisian style chair
- Available in 4 colours
- Lightweight and durable aluminium frame.
  Easy to move.
- For indoor and outdoor use.
- Polypropylene wicker effect weave.
- Stackable up to 6 high.
- 5 year structural warranty.
- IN STOCK FOR SAME DAY DESPATCH\*.