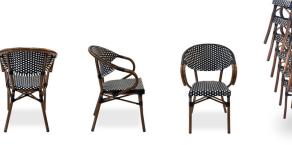

## Specifications

| WEIGHT:     | 3.9kg         |
|-------------|---------------|
| HEIGHT :    | 820mm         |
| DEPTH :     | 560mm         |
| WIDTH:      | 570mm         |
| SEAT HEIGHT | 460mm         |
| STACKABLE:  | Up to 6 high  |
| MATERIAL:   | Polypropylene |

## Features and benefits

- Classic Parisian style chair
- Available in 4 colours
- Lightweight and durable aluminium frame.
  Easy to move.
- For indoor and outdoor use.
- Polypropylene wicker effect weave.
- Stackable up to 6 high.
- 5 year structural warranty.
- IN STOCK FOR SAME DAY DESPATCH\*.