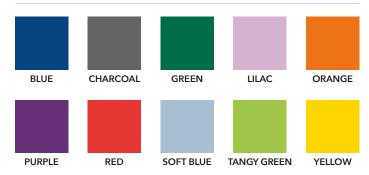

### Highlights

- Anti-tilt design
- No nuts or screws
- Ergonomically designed for correct posture
- Comfortable and supportive
- BSEN 1729 compliant
- Stackable to 10 high
- Linkable device available
- Amazing 15 year guarantee



#### **Shell Colours**



Metallif

OTMI

Inspirational Educational Furniture

# Frame Colour



DURAFORM LIGHT GREY SPECKLED PAINT

# **Choose Your Chair**

| SIZE | SEAT HEIGHT | AGE         | CODE |
|------|-------------|-------------|------|
| 1    | 260mm       | 3-4 years   | ST1  |
| 2    | 310mm       | 4-6 years   | ST2  |
| 3    | 350mm       | 6-8 years   | ST3  |
| 4    | 380mm       | 8-11 years  | ST4  |
| 5    | 430mm       | 11-14 years | ST5  |
| 6    | 460mm       | 14 - adult  | ST6  |

#### How To Order

When ordering please state code, description, quantity, colour of shell and frame. \*7-10 day delivery available subject to location. Premium 48 hour delivery available at an additional cost, please call to enquire. Delivery times subject to location. Surcharges may be applicable. All products