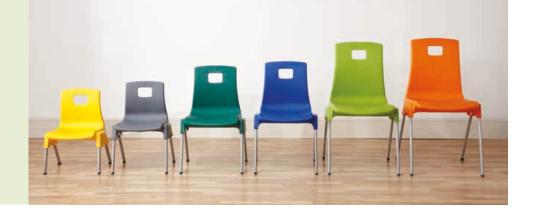

# **Choose Your Chair**

| SIZE | SEAT HEIGHT | AGE         | CODE |
|------|-------------|-------------|------|
| 1    | 260mm       | 3-4 years   | ST1  |
| 2    | 310mm       | 4-6 years   | ST2  |
| 3    | 350mm       | 6-8 years   | ST3  |
| 4    | 380mm       | 8-11 years  | ST4  |
| 5    | 430mm       | 11-14 years | ST5  |
| 6    | 460mm       | 14 - adult  | ST6  |