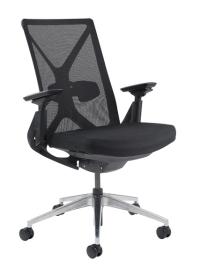

# Paxton mesh back operator chair with black frame-black mesh

## PAX300T1-K

Paxton is part of the Triple P range of task seating. Stylish polished aluminium base, fabric seat and mesh back is supported with a syncronised seat and back, seat depth adjustment and 3D adjustable arms.

### PRODUCT FEATURES

- Triple P task chair
- Mesh back
- Seat Depth adjustment
- Syncronised seat depth adjustment
- Lumbar support
- 3D Arm rests for multi user fit