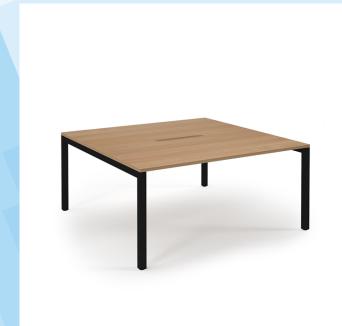

## PRODUCT DATA SHEET

Connex Scalloped 1600 x 1600 x 725mm Back to Back Desk ( 2 x 1600mm ) - Black Frame / Beech Top

## SCO1616-K-B

The Connex 2 range offers excellent value and flexibility. the desk tops have a central scallop cut out for wire management, monitor arms clamps and power accessories to be quickly and easily integrated. Connex 2 is robust enough to cope with the rigours of a busy office and is an ideal modular system for high density office spaces.

## PRODUCT FEATURES

- Two straight 1600x800mm desks back-to-back, both with central scallop cut out
- Extended rectangular steel framework in silver, black or white for enhanced strength and stability
- 25mm desktops available in beech, grey oak, oak, walnut and white
- Legs are shared between desk clusters with a recessed centre leg support to save space and costs
- Quick assembly modular bench desk system for high density office spaces
- Horizontal and vertical cable management available to allow cables to rise from the floor via mass cable risers and

## **DIMENSIONS & SPECIFICATIONS**

Height Width Depth
725mm 1600mm 1600mm

RRP: £692.00

Bar Code: 5019904652159

Conforms to: EN 527-2:2016

Colour: Beech
Warranty: 6 years

Pack Quantity: 1
Weight (Kg): 71.00