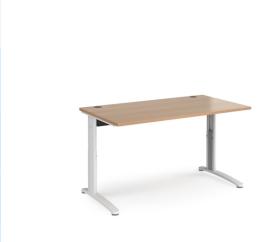

## PRODUCT DATA SHEET

TR10 height settable straight desk 1400mm x 800mm - white frame, beech top

## THS14WB

With its strong lines and elegant form, TR10 is a streamlined desking system built for demanding work places and is a popular choice for a wide range of projects. The cable managed cantilever leg design allows users to hide and store unsightly cables, keeping them off the ground where they could create trip hazards and making the desk area both safe and aesthetically pleasing.

## PRODUCT FEATURES

- Rectangular desks 800mm deep with two cable access ports
- Easily set the desk height at 630-830mm high or at 20mm intervals in between
- 25mm desktops available in beech, grey oak, oak, walnut and white
- Ideal for people both tall and small, and as extended height for wheelchair access
- Silver cantilever legs have vertical cable management allowing cables to rise from the floor
- Beams slot into the leg frame for easy assembly and the telescopic beam extends to the correct size

## **DIMENSIONS & SPECIFICATIONS**

Height Width Depth 630-830mm 1400mm 800mm

**RRP:** £740.00

Bar Code: Conforms to: Colour: Beech

Warranty: 8 years

Pack Quantity: 1

Weight (Kg): 19.50