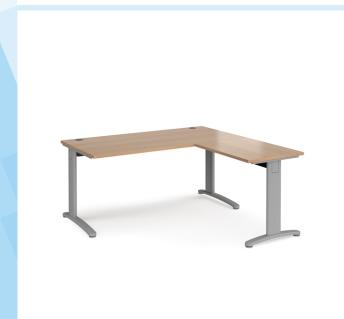

## PRODUCT DATA SHEET

TR10 desk 1600mm x 800mm with 800mm return desk - silver frame, beech top

## TRD16SB

With its strong lines and elegant form, TR10 is a streamlined desking system built for demanding work places and is a popular choice for a wide range of projects. The cable managed cantilever leg design allows users to hide and store unsightly cables, keeping them off the ground where they could create trip hazards and making the desk area both safe and aesthetically pleasing.

## PRODUCT FEATURES

- Rectangular desks 800mm deep complete with 800mm return desk
- Return can be fitted to either side of desk to extend the working area
- 25mm desktops available in beech, grey oak, oak, walnut and white
- Silver or white leg frames are fully welded for quick assembly with adjustable feet
- Cantilever legs have vertical cable management allowing cables to rise from the floor
- Beams slot into the leg frame for easy assembly and the telescopic beam extends to the correct size

## **DIMENSIONS & SPECIFICATIONS**

Height Width Depth
725mm 1600mm 1600mm

RRP: £730.00 Bar Code:

Conforms to:

Colour: Beech Warranty: 8 years

Pack Quantity: 1
Weight (Kg):