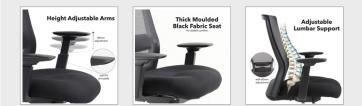

## YAS300T1-K

Yasmin is a chair design and built for every environment. The stylish 5-star base has foot supports and the seat is well proportioned with contoured foam for additional comfort and styling. The mechanism is adjustable and lockable in the reclined position while also having depth adjustment for individual user requirements. The large back has a mesh back with a large padded adjustable lumbar support. The height adjustable arms are padded for user comfort

### **PRODUCT FEATURES**

- Deep cushioned seat
- Mesh back
- adjustable lumbar support
- Stylish black 5 star base
- Seat depth adjustment
- Syncro mechanism