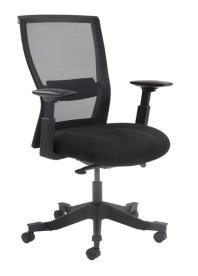

# Yasmin mesh back operator chair with black fabric seat and black mesh back

## YAS300T1-K

Yasmin is a chair design and built for every environment. The stylish 5-star base has foot supports and the seat is well proportioned with contoured foam for additional comfort and styling. The mechanism is adjustable and lockable in the reclined position while also having depth adjustment for individual user requirements. The large back has a mesh back with a large padded adjustable lumbar support. The height adjustable arms are padded for user comfort