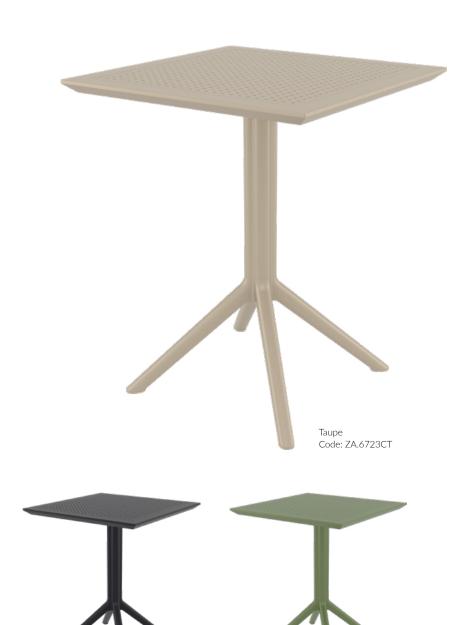

## **SKY** FOLDING TABLE 60

## FEATURES AND BENEFITS

- Manufactured from durable, weather-resistant resin
- Frame will never rust or decay
- UV protected which ensures the colours will not fade
- Available in four colours
- Can be easily disassembled when not in use
- For outdoor and indoor use
- IDEALLY SUITED TO: Hospitality Student Living Workspaces

## **PRODUCT DETAILS**

| HEIGHT                  | 74cm | WIDTH  | 60cm   |
|-------------------------|------|--------|--------|
| DEPTH                   | 60cm | WEIGHT | 7.25kg |
| MAXIMUM WEIGHT CAPACITY |      |        | 20kg   |

0345 073 8455

Code: ZA.6722CT

E sales@zaptrading.co.uk

Olive Green

Code: ZA.6724CT

Furndeco Limited (Company No. 11023736) t/a ZAP Trading, 2 Marconi Drive, Quedgeley, Gloucester GL2 2AH VAT Reg No. 281 887 457