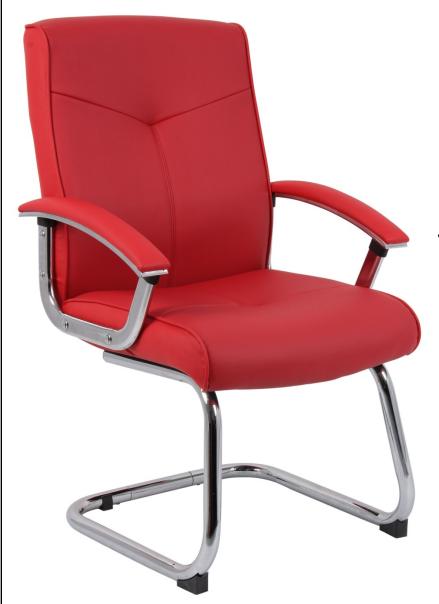

## **RECEPTION & BREAKOUT**

Use (General): 8 Hours Per Day

 Contemporary red leather faced visitor chair
Padded chrome armrests and matching cantilever base

•Requires easy self assembly

| Seat Width    | 51 cm     |
|---------------|-----------|
| Seat Depth    | 49 cm     |
| Seat Height   | 48 cm     |
| Back Height   | 57 cm     |
| Back Width    | 51 cm     |
| Carton Depth  | 66 cm     |
| Carton Width  | 33 cm     |
| Carton Height | 62 cm     |
| Box Volume    | 0.135 cbm |
| Net Weight    | 14.5 kg   |
| Gross Weight  | 16.5 kg   |