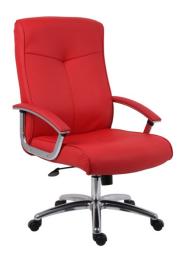

Executive version also available

- Arm height will allow the chair to fit under a desk/table of 71cm high.
- Suggested maximum user weight: 115 kg

N.B: All measurements are approximate