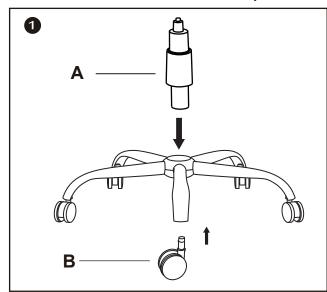

Do not tighten bolts fully until you have completed assembly.

Please note the fixing screws are located in their fixing points if not found in the parts bag. Should you require any assistance in assembling your goods please contact customer services on 0151 548 7111 between 9am/4:30pm.