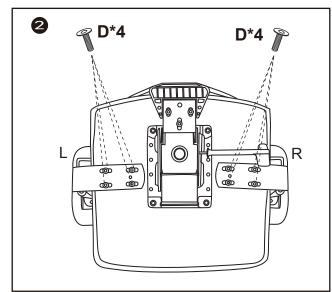

Do not tighten bolts fully until you have completed assembly.

Please note the fixing screws are located in their fixing points if not found in the parts bag. Should you require any assistance in assembling your goods please contact customer services on 0151 548 7111 between 9am/4:30pm.