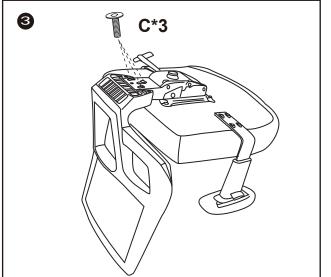

Do not tighten bolts fully until you have completed assembly.

Please note the fixing screws are located in their fixing points if not found in the parts bag. Should you require any assistance in assembling your goods please contact customer services on 0151 548 7111 between 9am/4:30pm.