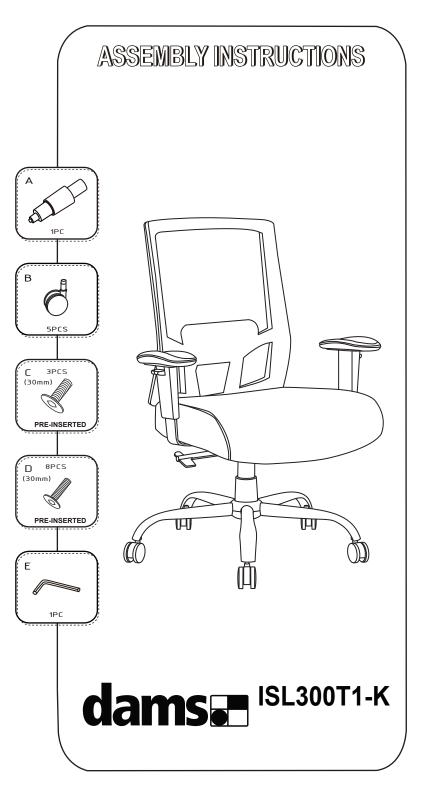

Do not tighten bolts fully until you have completed assembly.

Please note the fixing screws are located in their fixing points if not found in the parts bag. Should you require any assistance in assembling your goods please contact customer services on 0151 548 7111 between 9am/4:30pm.