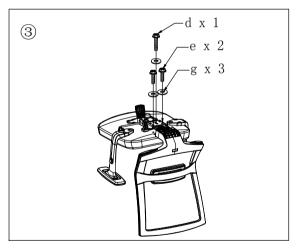

Do not tighten bolts fully until you have completed assembly.

Please note the fixing screws are located in their fixing points if not found in the parts bag. Should you require any assistance in assembling your goods please contact customer services on 0151 548 7111 between 9am/4:30pm.