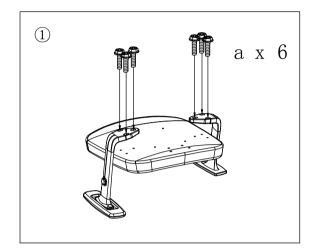

Do not tighten bolts fully until you have completed assembly.

Please note the fixing screws are located in their fixing points if not found in the parts bag. Should you require any assistance in assembling your goods please contact customer services on 0151 548 7111 between 9am/4:30pm.