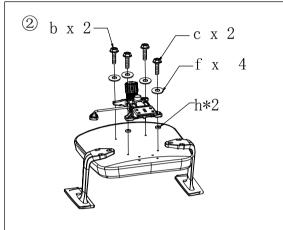

Do not tighten bolts fully until you have completed assembly.

Please note the fixing screws are located in their fixing points if not found in the parts bag. Should you require any assistance in assembling your goods please contact customer services on 0151 548 7111 between 9am/4:30pm.